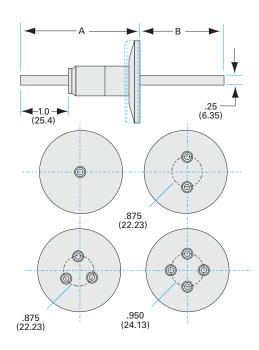

## Water cooled power feedthrough

NW-25 water cooled medium current copper feedthrough, single conductor

- 12KVDC
- Metal Seal -270°C to 450°C
- Elastomer Seal -20°C to 200°C

| Dimensions (in inches) |        |
|------------------------|--------|
| Dim A                  | 3.23"  |
| Dim B                  | 4.03"  |
| Dim C                  | 0.250" |
| Dim D                  | 1.00"  |

#### MCF-NW-25-1W

| Parameters             | Specifications                                   |
|------------------------|--------------------------------------------------|
| Power Feedthrough Type | Medium Current Feedthrough                       |
| # Conductors           | One                                              |
| Conductor Material     | OHFC Copper                                      |
| Flange Size / Type     | DN 25 ISO-KF                                     |
| Flange Material        | 304 Stainless                                    |
| Vacuum Range           | 1 · 10 <sup>-8</sup> mbar to 1 bar (high vacuum) |
| Temperature Range      | -20 °C to 200 °C                                 |
| Voltage Rating         | 12 KV DC                                         |
| Electrical Connector   | MCF-VC                                           |
| Weight                 | 0.19 lbs                                         |