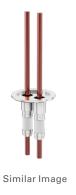

# Water cooled power feedthrough

NW-25 water cooled medium current copper feedthrough, single conductor

Part number: MCF-NW-25-1W

## Water cooled power feedthrough

NW-25 water cooled medium current copper feedthrough, single conductor

- 12KVDC
- Metal Seal -270°C to 450°C
- Elastomer Seal -20°C to 200°C

| Dimensions (in inches) |        |
|------------------------|--------|
| Dim A                  | 3.23"  |
| Dim B                  | 4.03"  |
| Dim C                  | 0.250" |
| Dim D                  | 1.00"  |