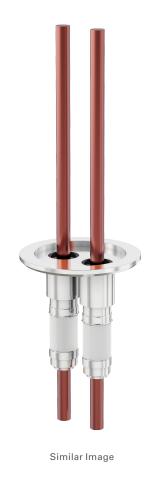

# Water cooled power feedthrough

NW-25 water cooled medium current copper feedthrough, single conductor

Part number: MCF-NW-25-1W

## Water cooled power feedthrough

NW-25 water cooled medium current copper feedthrough, single conductor

- 12KVDC
- Metal Seal -270°C to 450°C
- Elastomer Seal -20°C to 200°C

| Dimensions (in inches) |        |
|------------------------|--------|
| Dim A                  | 3.23"  |
| Dim B                  | 4.03"  |
| Dim C                  | 0.250" |
| Dim D                  | 1.00"  |

#### MCF-NW-25-1W

| Parameters             | Specifications                                   |
|------------------------|--------------------------------------------------|
| Power Feedthrough Type | Medium Current Feedthrough                       |
| # Conductors           | One                                              |
| Conductor Material     | OHFC Copper                                      |
| Flange Size / Type     | DN 25 ISO-KF                                     |
| Flange Material        | 304 Stainless                                    |
| Vacuum Range           | 1 · 10 <sup>-8</sup> mbar to 1 bar (high vacuum) |
| Temperature Range      | -20 °C to 200 °C                                 |
| Voltage Rating         | 12 KV DC                                         |
| Electrical Connector   | MCF-VC                                           |
| Weight                 | 0.19 lbs                                         |